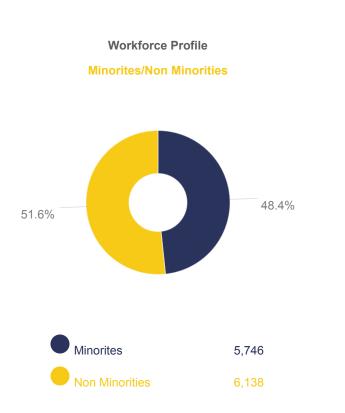

## Emory's Total Workforce at a Glance by Race/Ethnicity & Sex

51.6%

This chart shows a snapshot of Emory's full & part-time regular faculty and staff by race & ethnicity as of November 1, 2021.

Total Count: 11,884