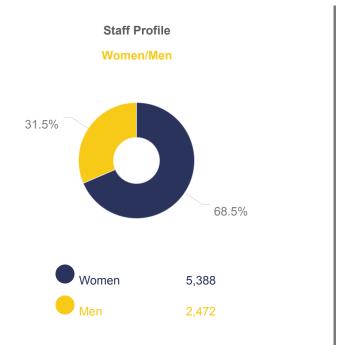

# Emory's Staff at a Glance by Race/Ethnicity & Sex

This chart shows a snapshot of Emory's full and part-time regular **staff** by race and ethnicity as of November 1, 2021.

Total Count: 7,860

This chart shows a snapshot of Emory's regular full and part-time **staff by sex** as of November 1, 2021.