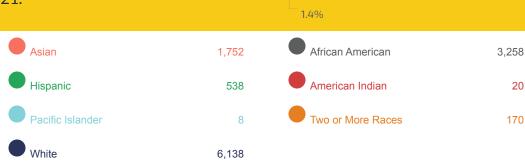

## Emory's Total Workforce at a Glance by Race/Ethnicity & Sex

51.6%

This chart shows a snapshot of Emory's full & part-time regular faculty and staff by race & ethnicity as of November 1, 2021.

Total Count: 11,884

14.7%

4.5%

0.2%

0.1%

27.4%