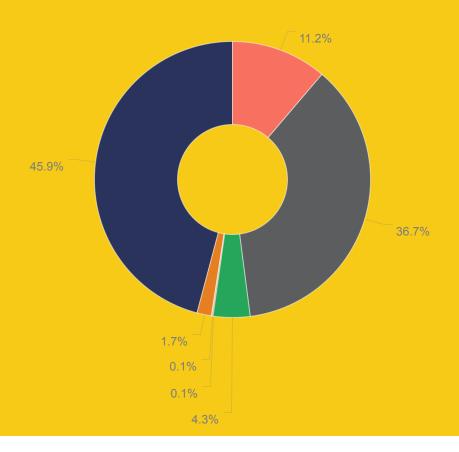

### Emory's **Faculty** at a Glance by Race/Ethnicity & Sex

This chart shows a snapshot of Emory's full and part-time regular **faculty** by race and ethnicity as of November 1, 2021.

Total Count: 4,024