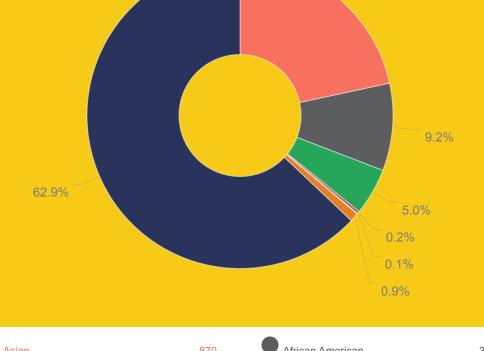

### Emory's **Faculty** at a Glance by Race/Ethnicity & Sex

This chart shows a snapshot of Emory's full and part-time regular **faculty** by race and ethnicity as of November 1, 2021.

Total Count: 4,024