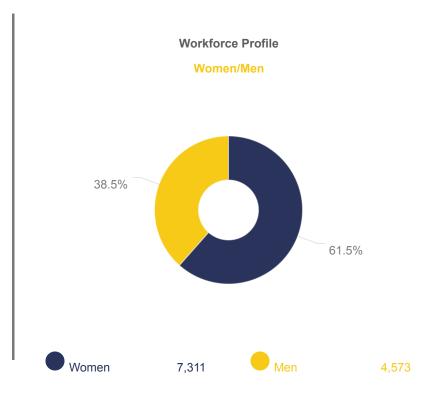

## Emory's Total Workforce at a Glance by Race/Ethnicity & Sex

51.6%

This chart shows a snapshot of Emory's full & part-time regular faculty and staff by race & ethnicity as of November 1, 2021.

Total Count: 11,884