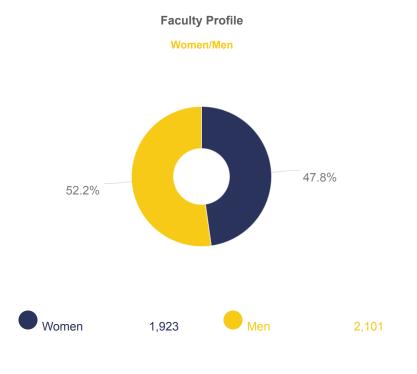

21.6%

This chart shows a snapshot of Emory's regular full and part-time **faculty by sex** as of November 1, 2021.