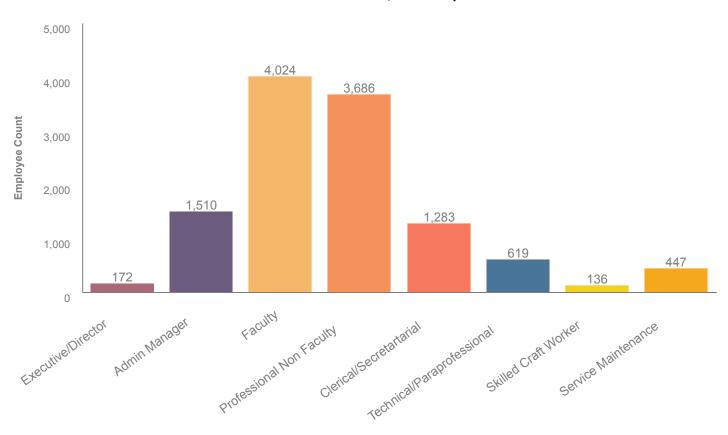

#### Total Workforce by EEO Category

#### **Workforce by EEO Category**

November 1, 2021 Snapshot